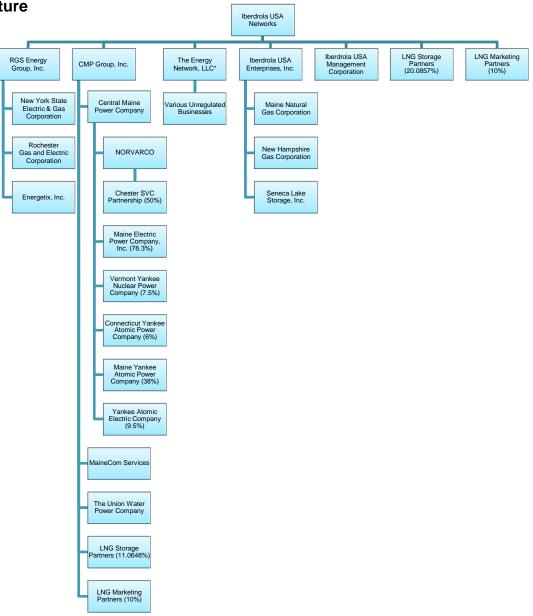

## EXHIBIT 2

**Exhibit 2-A New Organizational Structure** 

<sup>\*</sup> The corporate structure in Exhibit 2-B is the same as Exhibit 1-B, except for the replacement of Iberdrola USA, Inc. with Iberdrola USA Networks.

Exhibit 2-B New Organizational Structure

<sup>\*</sup> Unrelated to the Internal Reorganization, Iberdrola USA, Inc. has a signed contract to sell The Energy Network, LLC and certain of its subsidiaries to a third party.