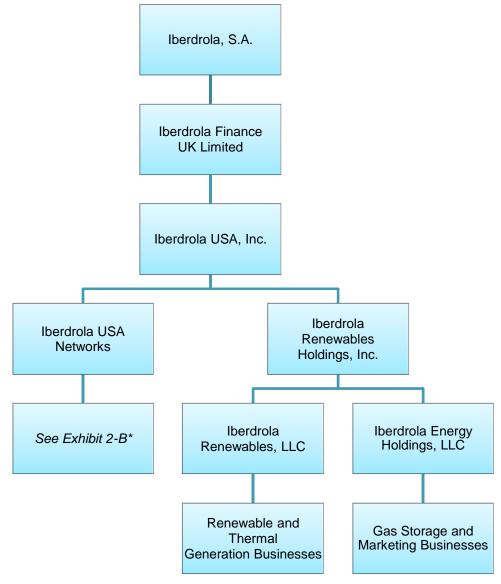

## **LIST OF EXHIBITS**

Exhibit 1 Organizational Chart (Pre-Internal Reorganization)

Exhibit 2 Organizational Chart (Post-Internal Reorganization)

Exhibit 1-A **Current Organizational Structure** Iberdrola, S.A. Iberdrola Finance Iberdrola USA, Inc. **UK Limited** Iberdrola Renewables See Exhibit 1-B Holdings, Inc. Iberdrola Renewables, Inc.\* Renewable and Gas Storage Thermal Generation Businesses **Businesses** 